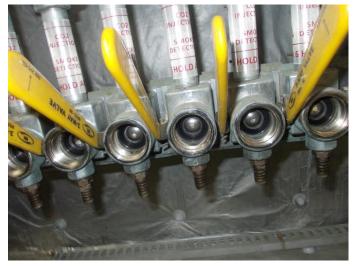

FAX: (852) 2393 3443

E-MAIL: borsumy\_fire@yahoo.com.hk main@borsumyfire.com.hk

PAGE 1 OF 4

Vessel Name: M/V "SEATTLE EXPRESS"

Service Date: 24<sup>th</sup> Jan, 2015

<u>Subject: Dismantled & mantled, cleaned-up and tested Main Distribution Valves for Engine Room & </u>

Cargo Holds 1 to 9

- Main Distribution Valves For Engine Room

FAX: (852) 2393 3443

E-MAIL: borsumy\_fire@yahoo.com.hk main@borsumyfire.com.hk

Vessel Name: M/V "SEATTLE EXPRESS"

PAGE 2 OF 4

Service Date: 24th Jan, 2015