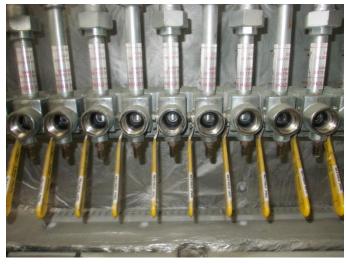

Vessel Name: M/V "SEATTLE EXPRESS" PAGE 3 OF 4

Service Date: 24<sup>th</sup> Jan, 2015

Subject: Dismantled & mantled, cleaned-up and tested Main Distribution Valves for Engine Room &

Cargo Holds 1 to 9

- Main Distribution Valves For Cargo Holds 1 to 9 (In Close Position)