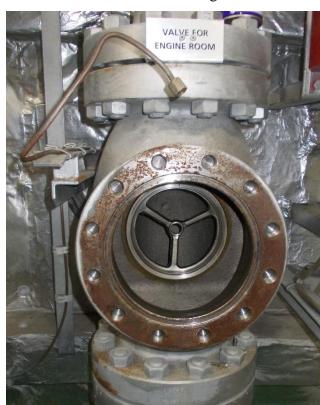

FAX: (852) 2393 3443

E-MAIL: borsumy\_fire@yahoo.com.hk main@borsumyfire.com.hk

PAGE 1 OF 4

Vessel Name: M/V "SEATTLE EXPRESS"

Service Date: 24<sup>th</sup> Jan, 2015

<u>Subject: Dismantled & mantled, cleaned-up and tested Main Distribution Valves for Engine Room & </u>

Cargo Holds 1 to 9

- Main Distribution Valves For Engine Room

FAX: (852) 2393 3443

E-MAIL: borsumy\_fire@yahoo.com.hk main@borsumyfire.com.hk

Vessel Name: M/V "SEATTLE EXPRESS"

PAGE 2 OF 4

Service Date: 24th Jan, 2015