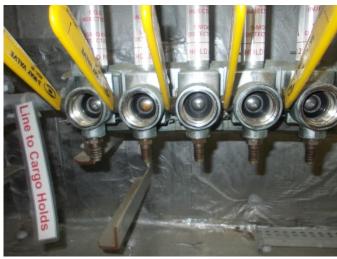

Vessel Name: M/V "SEATTLE EXPRESS" PAGE 3 OF 4

Service Date: 24<sup>th</sup> Jan, 2015

Subject: Dismantled & mantled, cleaned-up and tested Main Distribution Valves for Engine Room &

Cargo Holds 1 to 9

- Main Distribution Valves For Cargo Holds 1 to 9 (In Close Position)