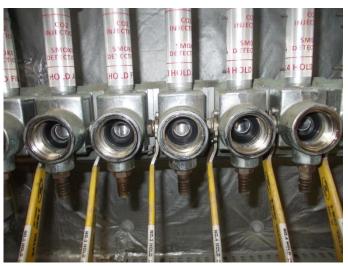

FAX: (852) 2393 3443

E-MAIL: borsumy\_fire@yahoo.com.hk main@borsumyfire.com.hk

Vessel Name: M/V "SEATTLE EXPRESS" PAGE 4 OF 4

Service Date: 24<sup>th</sup> Jan, 2015

Subject: Dismantled & mantled, cleaned-up and tested Main Distribution Valves for Engine Room &

Cargo Holds 1 to 9

- Main Distribution Valves For Cargo Holds 1 to 9 (In Open Position)