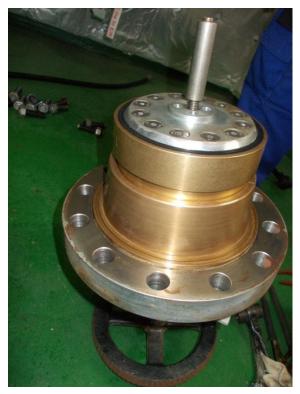

Vessel Name: M/V "SEATTLE EXPRESS" PAGE 3 OF 4

Service Date: 24<sup>th</sup> Jan, 2015

Subject: Dismantled & mantled, cleaned-up and tested Main Distribution Valves for Engine Room &

Cargo Holds 1 to 9

- Main Distribution Valves For Cargo Holds 1 to 9 (In Close Position)