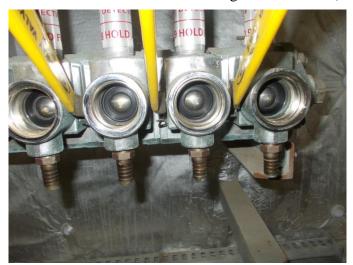

Vessel Name: M/V "SEATTLE EXPRESS" PAGE 3 OF 4

Service Date: 24<sup>th</sup> Jan, 2015

Subject: Dismantled & mantled, cleaned-up and tested Main Distribution Valves for Engine Room &

Cargo Holds 1 to 9

- Main Distribution Valves For Cargo Holds 1 to 9 (In Close Position)