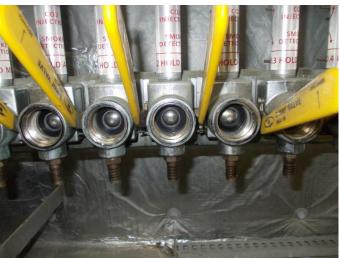

FAX: (852) 2393 3443

E-MAIL: borsumy\_fire@yahoo.com.hk main@borsumyfire.com.hk

Vessel Name: M/V "SEATTLE EXPRESS" PAGE 4 OF 4

Service Date: 24<sup>th</sup> Jan, 2015

Subject: Dismantled & mantled, cleaned-up and tested Main Distribution Valves for Engine Room &

Cargo Holds 1 to 9

- Main Distribution Valves For Cargo Holds 1 to 9 (In Open Position)