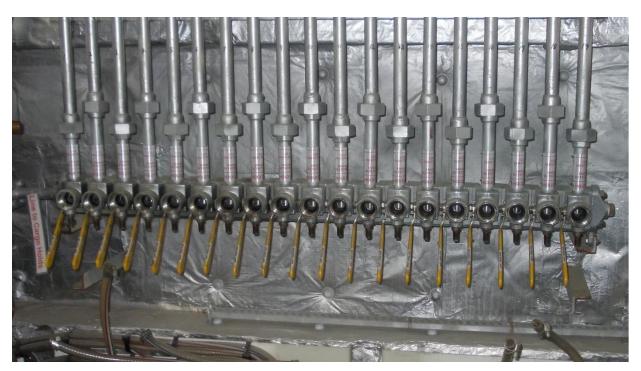

FAX: (852) 2393 3443

E-MAIL: borsumy\_fire@yahoo.com.hk main@borsumyfire.com.hk

PAGE 1 OF 4

Vessel Name: M/V "SEATTLE EXPRESS"

Service Date: 24<sup>th</sup> Jan, 2015

<u>Subject: Dismantled & mantled, cleaned-up and tested Main Distribution Valves for Engine Room & </u>

Cargo Holds 1 to 9

- Main Distribution Valves For Engine Room

FAX: (852) 2393 3443

E-MAIL: borsumy\_fire@yahoo.com.hk main@borsumyfire.com.hk

Vessel Name: M/V "SEATTLE EXPRESS"

PAGE 2 OF 4

Service Date: 24th Jan, 2015