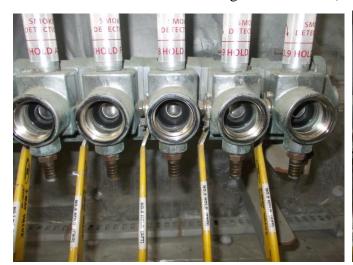

FAX: (852) 2393 3443

E-MAIL: borsumy\_fire@yahoo.com.hk main@borsumyfire.com.hk

PAGE 1 OF 4

Vessel Name: M/V "SEATTLE EXPRESS"

Service Date: 24<sup>th</sup> Jan, 2015

<u>Subject: Dismantled & mantled, cleaned-up and tested Main Distribution Valves for Engine Room & </u>

Cargo Holds 1 to 9

- Main Distribution Valves For Engine Room

FAX: (852) 2393 3443

E-MAIL: borsumy\_fire@yahoo.com.hk main@borsumyfire.com.hk

Vessel Name: M/V "SEATTLE EXPRESS"

PAGE 2 OF 4

Service Date: 24th Jan, 2015