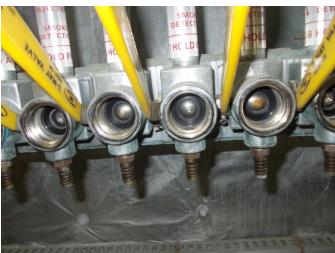

FAX: (852) 2393 3443

E-MAIL: borsumy\_fire@yahoo.com.hk main@borsumyfire.com.hk

Vessel Name: M/V "SEATTLE EXPRESS" PAGE 4 OF 4

Service Date: 24<sup>th</sup> Jan, 2015

Subject: Dismantled & mantled, cleaned-up and tested Main Distribution Valves for Engine Room &

Cargo Holds 1 to 9

- Main Distribution Valves For Cargo Holds 1 to 9 (In Open Position)