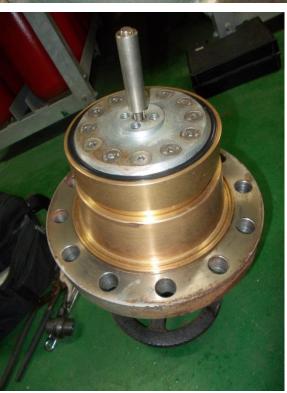

FAX: (852) 2393 3443

E-MAIL: borsumy\_fire@yahoo.com.hk main@borsumyfire.com.hk

Vessel Name: M/V "SEATTLE EXPRESS" PAGE 4 OF 4

Service Date: 24<sup>th</sup> Jan, 2015

Subject: Dismantled & mantled, cleaned-up and tested Main Distribution Valves for Engine Room &

Cargo Holds 1 to 9

- Main Distribution Valves For Cargo Holds 1 to 9 (In Open Position)