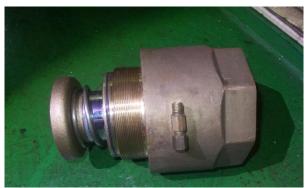

Date: 5th May, 2015

<u>Subject: Dismantled & mantled, cleaned-up and tested Three Main Distribution Valves for Main Engine</u>
<u>Room, Purifier Room and Cargo Holds 1 to 4</u>

- Main Valve for Main Engine Room