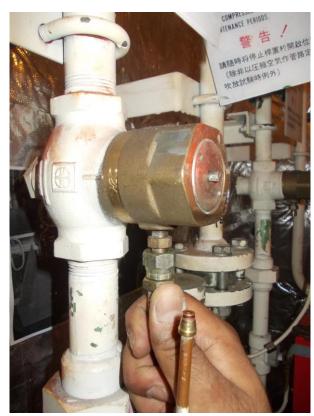

## <u>Subject: Dismantled & mantled, cleaned-up and tested Three Main Distribution Valves for Main Engine</u> <u>Room, Purifier Room and Cargo Holds 1 to 4</u>

- Main Valve for Cargo Holds 1 to 4