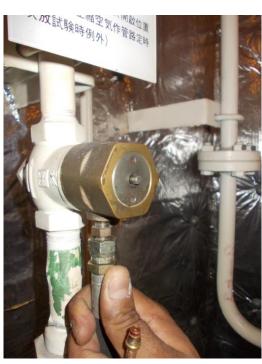

## <u>Subject: Dismantled & mantled, cleaned-up and tested Three Main Distribution Valves for Main Engine</u> <u>Room, Purifier Room and Cargo Holds 1 to 4</u>

- Main Valve for Cargo Holds 1 to 4