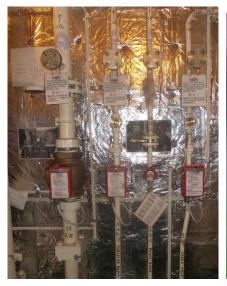

## <u>Subject: Dismantled & mantled, cleaned-up and tested Three Main Distribution Valves for Main Engine</u> <u>Room, Purifier Room and Cargo Holds 1 to 4</u>

- Main Valve for Cargo Holds 1 to 4