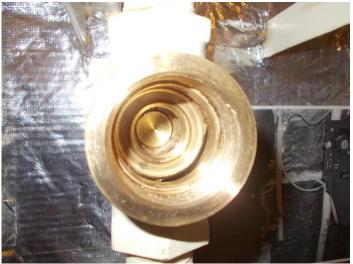

Date: 5th May, 2015

<u>Subject: Dismantled & mantled, cleaned-up and tested Three Main Distribution Valves for Main Engine</u>
<u>Room, Purifier Room and Cargo Holds 1 to 4</u>

- Main Valve for Main Engine Room