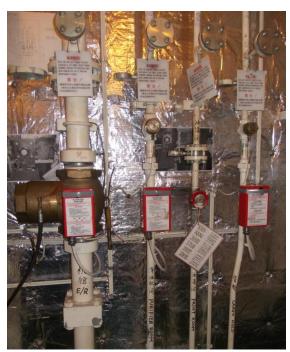

## <u>Subject: Dismantled & mantled, cleaned-up and tested Three Main Distribution Valves for Main Engine</u> <u>Room, Purifier Room and Cargo Holds 1 to 4</u>

- Main Valve for Cargo Holds 1 to 4