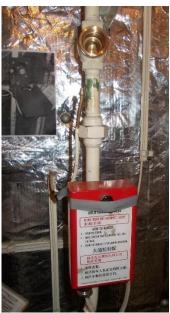

Vessel Name: M/V "UNI PRUDENT" PAGE 3 OF 3

Date: 5th May, 2015

## <u>Subject: Dismantled & mantled, cleaned-up and tested Three Main Distribution Valves for Main Engine</u> <u>Room, Purifier Room and Cargo Holds 1 to 4</u>

- Main Valve for Cargo Holds 1 to 4