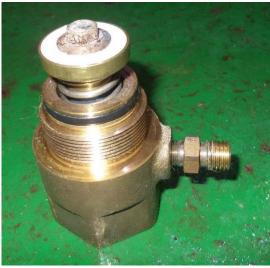

## <u>Subject: Dismantled & mantled, cleaned-up and tested Three Main Distribution Valves for Main Engine</u> <u>Room, Purifier Room and Cargo Holds 1 to 4</u>

- Main Valve for Purifier Room

Rm 03, 11/F, Wang Yip Industrial Building, No. 1 Elm St., Taikoktsui, KLN, HONG KONG TEL: (852) 2392 5142, 2393 3315 FAX: (852) 2393 3443 E-MAIL: borsumy\_fire@yahoo.com.hk main@borsumyfire.com.hk