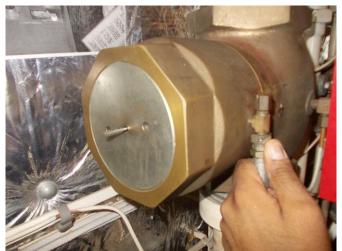

Date: 5th May, 2015

<u>Subject: Dismantled & mantled, cleaned-up and tested Three Main Distribution Valves for Main Engine</u>
<u>Room, Purifier Room and Cargo Holds 1 to 4</u>

- Main Valve for Main Engine Room