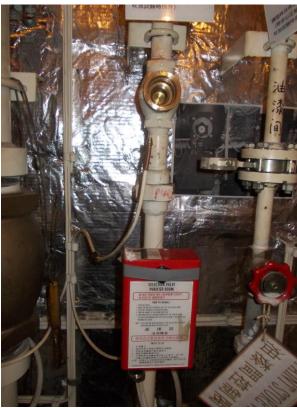

## <u>Subject: Dismantled & mantled, cleaned-up and tested Three Main Distribution Valves for Main Engine</u> <u>Room, Purifier Room and Cargo Holds 1 to 4</u>

- Main Valve for Cargo Holds 1 to 4