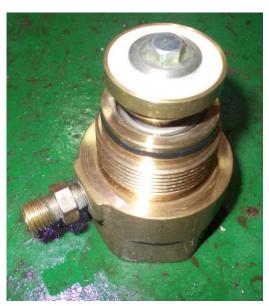

Date: 5th May, 2015

<u>Subject: Dismantled & mantled, cleaned-up and tested Three Main Distribution Valves for Main Engine</u>
<u>Room, Purifier Room and Cargo Holds 1 to 4</u>

- Main Valve for Main Engine Room

Rm 03, 11/F, Wang Yip Industrial Building, No. 1 Elm St., Taikoktsui, KLN, HONG KONG TEL: (852) 2392 5142, 2393 3315 FAX: (852) 2393 3443 E-MAIL: borsumy\_fire@yahoo.com.hk main@borsumyfire.com.hk

Vessel Name: M/V "UNI PRUDENT" PAGE 2 OF 3