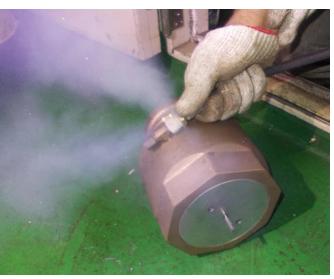

## <u>Subject: Dismantled & mantled, cleaned-up and tested Three Main Distribution Valves for Main Engine</u> <u>Room, Purifier Room and Cargo Holds 1 to 4</u>

- Main Valve for Cargo Holds 1 to 4